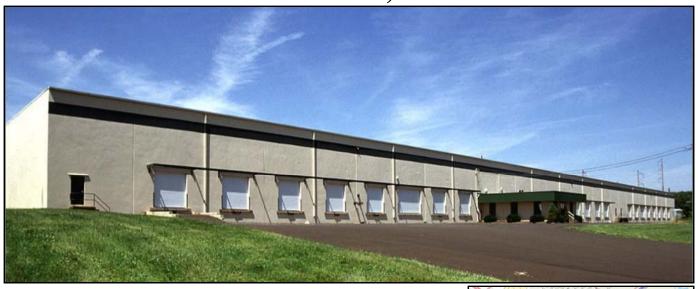

## AVAILABLE 524 Imperial Court Bensalem, PA

**Property Highlights** 

**Building Size:** 121,232 SF **Space Available:** 81,232 SF **Office Space:** 1,216 SF

**Ceiling Height:** 27'10" sloping to 26'

Column Spacing: 45' x 45'

**Lighting:** Owner will install T-5 lighting

**Loading**: 14 tailgates - 11 with dock seals, 7 with levelers, 1 step van height

1 drive-in

**Electric**: 600 amp, 120/208 volt

**HVAC:** Office – combination package units

Warehouse – ten (10) ceiling hung gas fired hot air Reznor units

Sprinkler System: 100% wet system rated at 0.25/2000 SF, 1046.2 GPM, 62.8 PSI

**Restrooms:** One men's with 1 water closet, 1 urinal and 1 lavatory

One men's with 1 water closet and 1 lavatory One women's with 1 water closet and 1 lavatory

**Miscellaneous:** Rail-served. Two exhaust fans

**Location:** 524 Imperial Court is within one mile of the I-95 and Street Road

interchange.

\*H4 SHAMMO IT INTERDED FOR MARKETIND PHYSICS CHAY.

\*ALL DIMERSION SHOULD BE HILD VIEWED.

\*\*RETURNED COMPANY IT NOT RESPONSED FOR ACCURACY OF THE SHAMMO.

EXISTING FLOOR PLAN 524 IMPERIAL COURT BENSALEM, PA