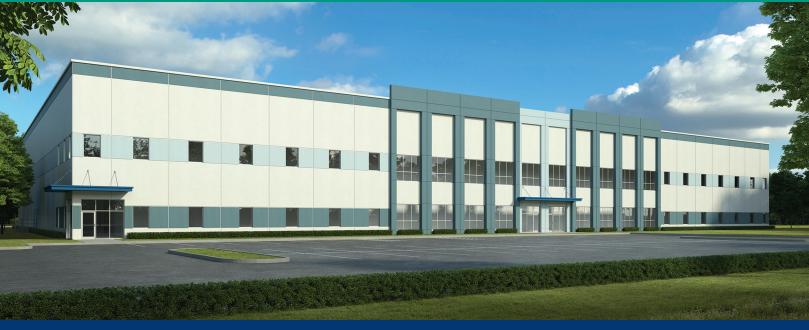

# PREMIER BURLINGTON COUNTY LOCATION

APPROX. 71,280 Sq. Ft. on 5.68 Acres • WILL DIVIDE

2001 US Route 130, Florence Township, Burlington County, NJ

LOT SIZE: 5.68 acres

PARKING: Approx. forty-six (46) automobiles; expandable.

**DESCRIPTION:** New construction.

SIZE OF BUILDING: Approx. 71,280 sq. ft. *Offices:* Build-to-suit.

AGE OF BUILDING: Built in 2021.

CONSTRUCTION: *Frame:* Steel, *Walls:* Tilt up panel, *Floors:* 7" concrete (4,000 PSI), *Roof:* TPO roofing system. CEILING HEIGHT: 40'0" sloping to 36'0" clear under bar joist.