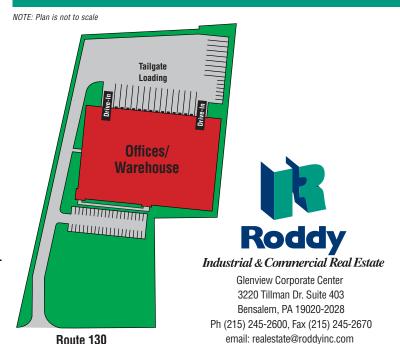

COLUMN SPACING: 53' x 54' with 60' speed bay.

LOADING: *Tailgate:* Fourteen (14) vertical lift insulated steel sectional dock doors. *Drive-in:* Two (2) 14' x 14' vertical lift

electrically-operated steel sectional doors.

## SITE PLAN

Visit this property and others at: www.roddyinc.com

All information furnished regarding property for sale or rental is from sources deemed reliable, but no warranty or representation is made as to the accuracy thereof, and same is submitted subject to errors, omissions, change of price, or other conditions, prior sale or lease or withdrawal without notice. No liability of any kind is to be imposed on the Broker herein.