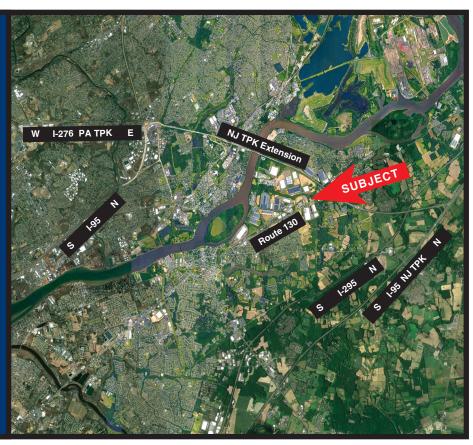

### LOCATION

Ideally located along Route 130 and the New Jersey Turnpike - Exit 6A in Florence Township, Burlington County, NJ. The property is situated at the entrance of the Haines Center, an approximate 800 acre rail-served business complex housing such tenants as Destination Maternity, BJ's Wholesale Club, HD Supply and Trane. The property is just forty-five (45) minutes from Metropolitan Philadelphia, twenty (20) minutes from Trenton, NJ and eighty (80) minutes from New York.