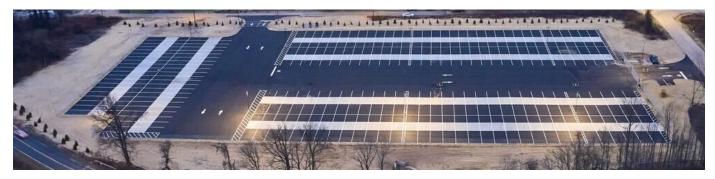

# TRUCK PARKING / SERVICE CENTER / OUTSIDE STORAGE 13,200 SQ. FT. SERVICE BUILDING – FULLY APPROVED

## 9151 OLD BRISTOL PIKE MORRISVILLE, FALLS TOWNSHIP, BUCKS COUNTY, PA 19067 TAX PARCEL #: 13-040-045-003

DESCRIPTION: 9.40+/- acre parcel zoned Light Industrial

- Excellent opportunity for truck parking, service facility, or outside storage.
- 175 12' x 60' striped trailer parking stalls with concrete dolly pads. Dolly pads are 8" thick reinforced concrete over a 6" stone base. Paving – 2" wearing course over a 4" binder course with an 8" stone base.
- Optional 13,200 sq. ft. service facility build-to-suit.
- Fully illuminated via pole-mounted LED lighting fixtures.
- 8' high chain link fence surrounding the perimeter with provision for a guard shack.
- Two ingress/egress points with keypad-operated 8' high access gates.
- **LOCATION:** Strategically located in Lower Bucks County, PA, this site is situated only 4 miles from the Keystone Trade Center (former US Steel Fairless Works), a master-planned industrial park that can accommodate 15MSF of Class A warehouse/distribution facilities. The Park is in Phase II of development and offers access to deep water ports operated by Kinder Morgan.

#### **AERIAL MAP**

All information furnished regarding property for sale or lease is from sources deemed reliable but no warranty or representation is made as to the accuracy thereof and same is submitted subject to errors, omission, changes or price or other conditions on prior sale or lease or withdrawal without notice. No liability of any kind is to be imposed on the Broker herein.