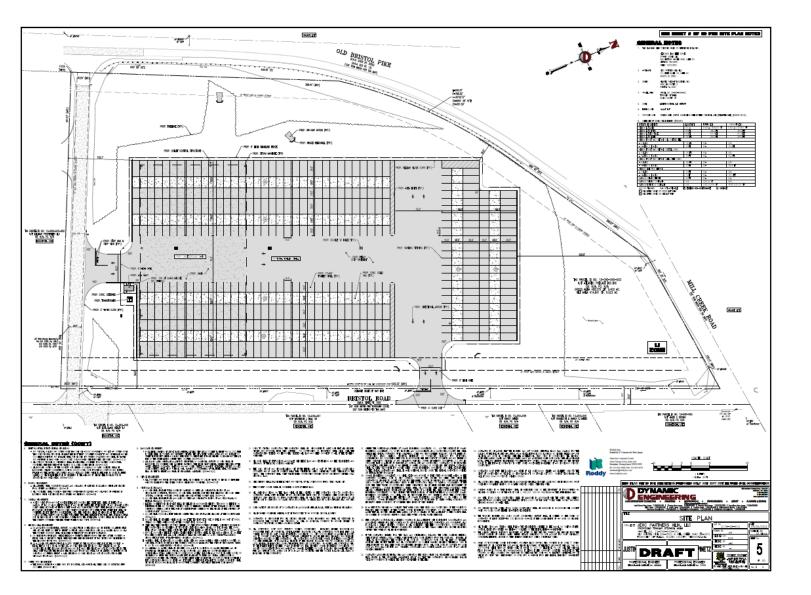

hat can accommodate 15MSF of Class A warehouse/distribution facilities. The Park is in Phase II of development and offers access to deep water ports operated by Kinder Morgan.



9151 Old Bristol Pike Page 2 of 5

| Fairless Hills Terminal              | 6 Miles   |
|--------------------------------------|-----------|
| Port of Philadelphia                 | 24 Miles  |
| Port of Wilmington                   | 55 Miles  |
| Port of Newark                       | 64 Miles  |
| Port of Baltimore                    | 129 Miles |
| Interstate 95                        | 4 Miles   |
| Interstate 295/Pennsylvania Turnpike | 7 Miles   |
| Trenton, NJ                          | 6 Miles   |
| Philadelphia, PA                     | 25 Miles  |





9151 Old Bristol Pike Page 3 of 5

#### SITE PLAN





### SITE PLAN WITH PROPOSED SERVICE BUILDING





9151 Old Bristol Pike Page 5 of 5

#### **AERIAL MAP**



All information furnished regarding property for sale or lease is from sources deemed reliable but no warranty or representation is made as to the accuracy thereof and same is submitted subject to errors, omission, changes or price or other conditions on prior sale or lease or withdrawal without notice. No liability of any kind is to be imposed on the Broker herein.