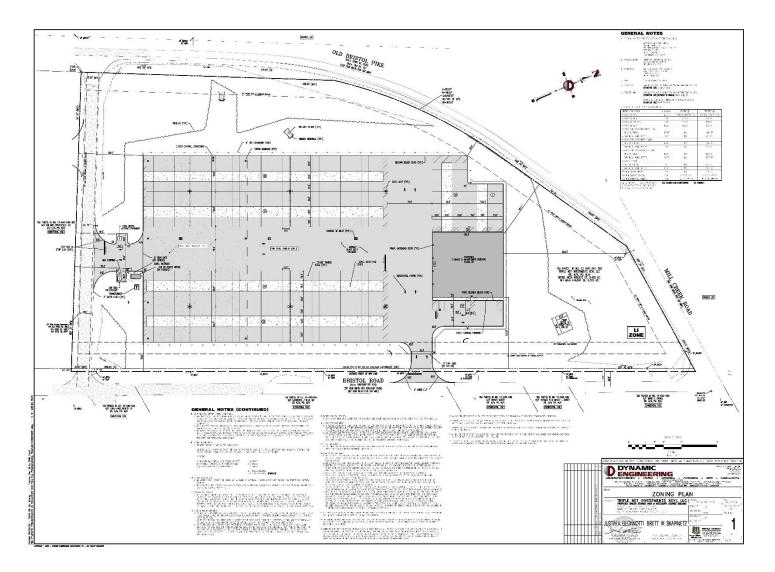

tribution facilities. The Park is in Phase II of development and offers access to deep water ports operated by Kinder Morgan.



9151 Old Bristol Pike Page 2 of 5

| Fairless Hills Terminal              | 6 Miles   |
|--------------------------------------|-----------|
| Port of Philadelphia                 | 24 Miles  |
| Port of Wilmington                   | 55 Miles  |
| Port of Newark                       | 64 Miles  |
| Port of Baltimore                    | 129 Miles |
| Interstate 95                        | 4 Miles   |
| Interstate 295/Pennsylvania Turnpike | 7 Miles   |
| Trenton, NJ                          | 6 Miles   |
| Philadelphia, PA                     | 25 Miles  |





9151 Old Bristol Pike Page 3 of 5

#### SITE PLAN





### SITE PLAN WITH PROPOSED SERVICE BUILDING





9151 Old Bristol Pike Page 5 of 5

#### **AERIAL MAP**



All information furnished regarding property for sale or lease is from sources deemed reliable but no warranty or representation is made as to the accuracy thereof and same is submitted subject to errors, omission, changes or price or other conditions on prior sale or lease or withdrawal without notice. No liability of any kind is to be imposed on the Broker herein.