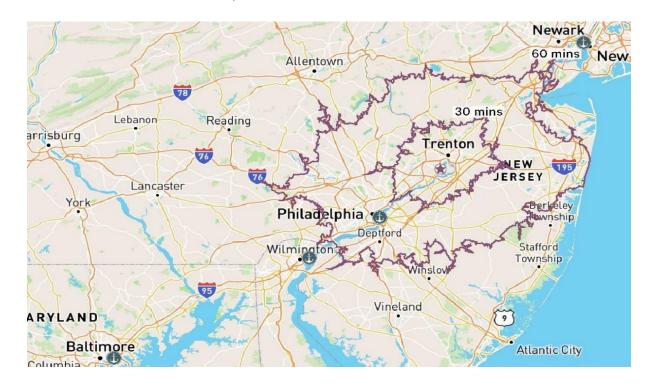

9151 Old Bristol Pike Page 2 of 5

| Fairless Hills Terminal              | 6 Miles   |
|--------------------------------------|-----------|
| Port of Philadelphia                 | 24 Miles  |
| Port of Wilmington                   | 55 Miles  |
| Port of Newark                       | 64 Miles  |
| Port of Baltimore                    | 129 Miles |
| Interstate 95                        | 4 Miles   |
| Interstate 295/Pennsylvania Turnpike | 7 Miles   |
| Trenton, NJ                          | 6 Miles   |
| Philadelphia, PA                     | 25 Miles  |

#### **AERIAL MAP**

All information furnished regarding property for sale or lease is from sources deemed reliable but no warranty or representation is made as to the accuracy thereof and same is submitted subject to errors, omission, changes or price or other conditions on prior sale or lease or withdrawal without notice. No liability of any kind is to be imposed on the Broker herein.