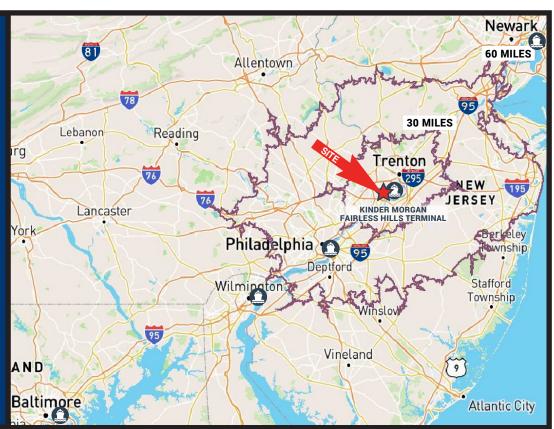

## LOCATION Strategically located in Lower Bucks County, PA, the site is situated only 4 miles from the Keystone Trade Center (former US Steel Fairless Works), a master planned industrial park that can accommodate 15M SF of Class A warehouse/distribution facilities. The Park is in Phase II of development and offers access to deep water ports operated by Kinder Morgan. Fairless Hills Terminal ........ 6 Miles

| Fairless Hills Terminal 6 Miles Port of Philadelphia 24 Miles Port of Wilmington 55 Miles Port of Newark 64 Miles Port of Reltimore |
|-------------------------------------------------------------------------------------------------------------------------------------|
| Port of Baltimore                                                                                                                   |
| Trenton, NJ 6 Miles Philadelphia, PA 25 Miles                                                                                       |