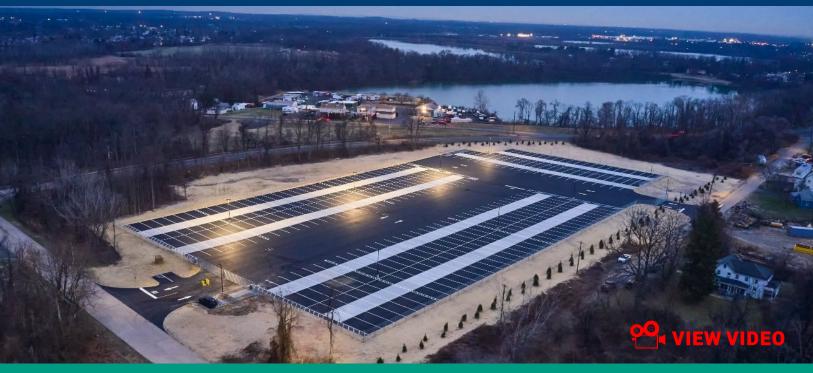

## 9.40 ACRES | TRUCK PARKING / OUTSIDE STORAGE 13,200 SQ. Ft. Service Facility - FULLY APPROVED

## 9151 OLD BRISTOL PIKE, MORRISVILLE, BUCKS COUNTY, PA 19067

**DESCRIPTION:** Newly developed 9.40+/- acre industrial outdoor storage / parking facility.

**BUILD-TO-SUIT:** 13,200 sq. ft. service facility fully approved, ready for construction.

**PARKING:** 175 striped trailer parking stalls (12' x 60') with concrete dolly pads (8" reinforced concrete over a 6" base). *Paving:* 2" wearing course over 4" binder course with an 8" stone base.

**LIGHTING:** Fully illuminated via pole-mounted LED fixtures.

SECURITY: • 8' high chain link fence surrounding the perimeter with provision for a guard shack.

 Two ingress/egress points with 8' high keypadoperated access gates.

Roddy

Industrial & Commercial Real Estate