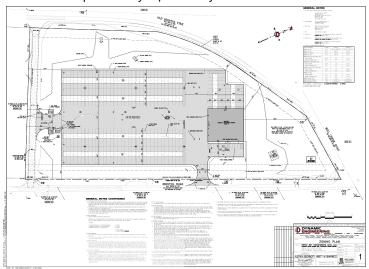

## 9151 OLD BRISTOL PIKE, MORRISVILLE, BUCKS COUNTY, PA 19067

**DESCRIPTION:** Newly developed 9.40+/- acre industrial outdoor storage / parking facility.

**BUILD-TO-SUIT:** 13,200 sq. ft. service facility fully approved, ready for construction.

**PARKING:** 175 striped trailer parking stalls (12' x 60') with concrete dolly pads (8" reinforced concrete over a 6" base). *Paving:* 2" wearing course over 4" binder course with an 8" stone base.

**LIGHTING:** Fully illuminated via pole-mounted LED fixtures.

SECURITY: • 8' high chain link fence surrounding the perimeter with provision for a guard shack.

 Two ingress/egress points with 8' high keypadoperated access gates.

Roddy

Industrial & Commercial Real Estate